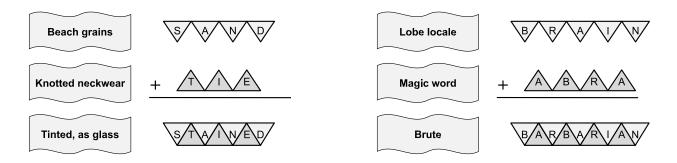

#### Standard:

Same rules as above—one of the clues corresponds to the final answer, and the others correspond to answers formed by alternating letters in the final answer. Remember: there is *no* special ordering to the clues; any of the three clues might correspond to the final answer.

### Standard:

Answer: STAINED Answer: BARBARIAN