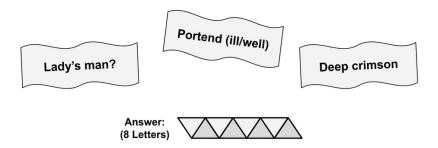

#### **GOOF-OFFS**

Matthew Abate mabate13@gmail.com

The following is an original puzzle collection titled *Goof-offs*. A Goof-off is sort of like a one-dimensional crossword, without numbered clues.

The solver is provided three clues, and the answer to the puzzle is a word or phrase. One of the clues will correspond to the final answer, and the others will correspond to words formed by taking every other letter of the final answer:

Answer: BLOOD RED

Just as in a traditional crossword, all cells in a Goof-off are "Checked" in the sense that every letter entry will be part of two answers—and this is true even though the puzzle is linear (as opposed to gridded).