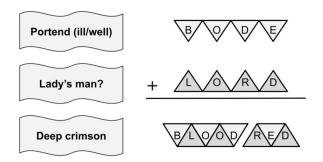

Answer: BLOOD RED

Just as in a traditional crossword, all cells in a Goof-off are "Checked" in the sense that every letter entry will be part of two answers—and this is true even though the puzzle is linear (as opposed to gridded).

**Note:** The phrase *Goof-off,* which gives the collection its name, exhibits a very special case of this property, where the two words that make up the phrase are the two words that make up the phrase: