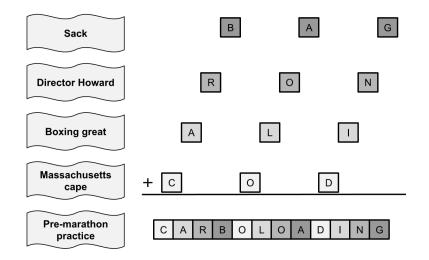

## **Tuplets:**

In this variant, you'll have extra clues. Use the shading of the cells and the number of the clues to determine whether clues pertain to every third letter or every fourth letter of the final answer.

### Tuplets:

Answer: SNAKE BITE

Answer: MOJAVE DESERT

Answer: CARBO-LOADING