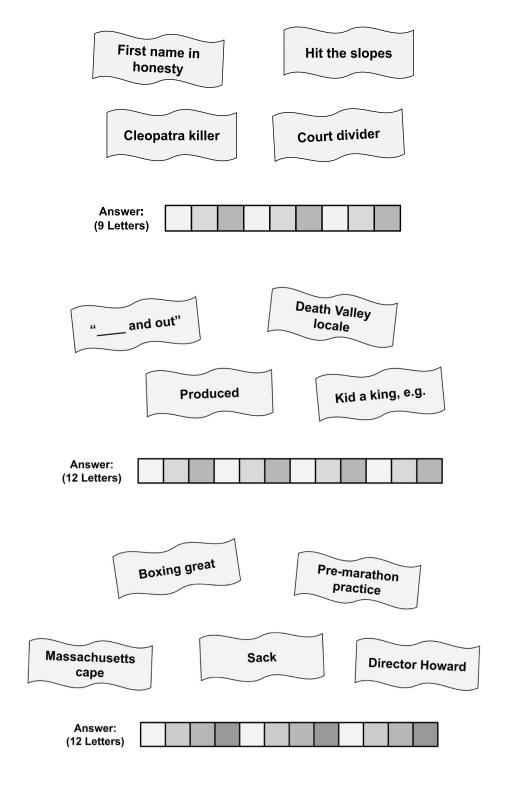

## **Tuplets:**

In this variant, you'll have extra clues. Use the shading of the cells and the number of the clues to determine whether clues pertain to every third letter or every fourth letter of the final answer.

### Tuplets:

Answer: SNAKE BITE

Answer: MOJAVE DESERT

Answer: CARBO-LOADING