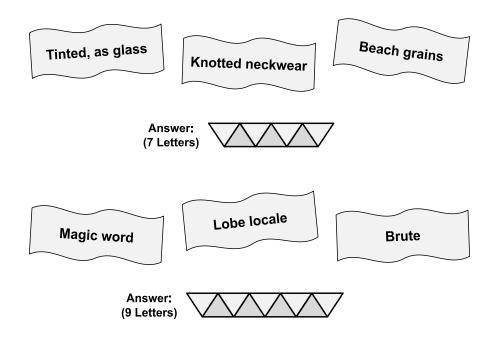

#### Standard:

Same rules as above—one of the clues corresponds to the final answer, and the others correspond to answers formed by alternating letters in the final answer. Remember: there is *no* special ordering to the clues; any of the three clues might correspond to the final answer.

### Standard:

Answer: STAINED Answer: BARBARIAN