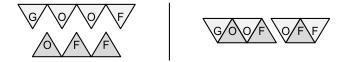

**Note:** The phrase *Goof-off,* which gives the collection its name, exhibits a very special case of this property, where the two words that make up the phrase are the two words that make up the phrase:

The same property is also true with the plural, *Goof-offs*, as well as the similarly spelled *Good Odds* (possible clue: *Favorable probability*).

The puzzles begin on the next page—please enjoy.