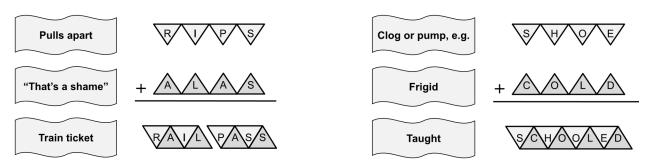

#### **Party Mix:**

In this variant, I've given you three Goof-offs to solve at once! There are nine clues for three eight-letter answers, but I don't show you which clues correspond to which.

# Party Mix:

Answer: RAIL PASS Answer: SCHOOLED

**Answer: COUNTESS** 