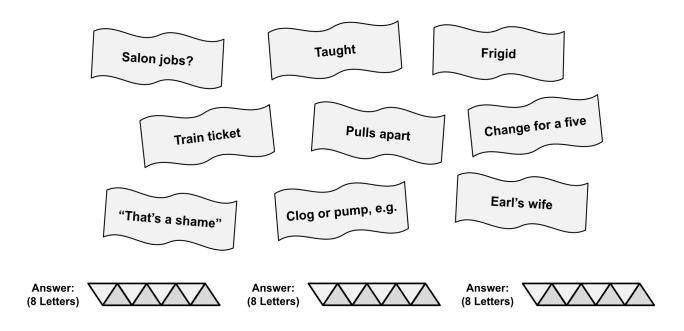

#### **Party Mix:**

In this variant, I've given you three Goof-offs to solve at once! There are nine clues for three eight-letter answers, but I don't show you which clues correspond to which.

# Party Mix:

Answer: RAIL PASS Answer: SCHOOLED

**Answer: COUNTESS** 