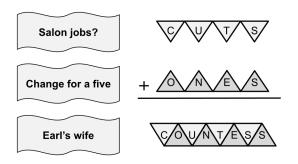

#### **Party Mix:**

In this variant, I've given you three Goof-offs to solve at once! There are nine clues for three eight-letter answers, but I don't show you which clues correspond to which.

# Party Mix:

Answer: RAIL PASS Answer: SCHOOLED

**Answer: COUNTESS** 