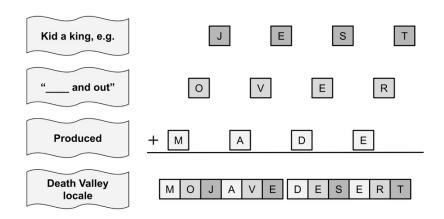

## **Tuplets:**

In this variant, you'll have extra clues. Use the shading of the cells and the number of the clues to determine whether clues pertain to every third letter or every fourth letter of the final answer.

### Tuplets:

Answer: SNAKE BITE

Answer: MOJAVE DESERT

Answer: CARBO-LOADING