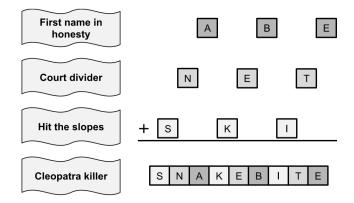

## **Tuplets:**

In this variant, you'll have extra clues. Use the shading of the cells and the number of the clues to determine whether clues pertain to every third letter or every fourth letter of the final answer.

### Tuplets:

Answer: SNAKE BITE

Answer: MOJAVE DESERT

Answer: CARBO-LOADING